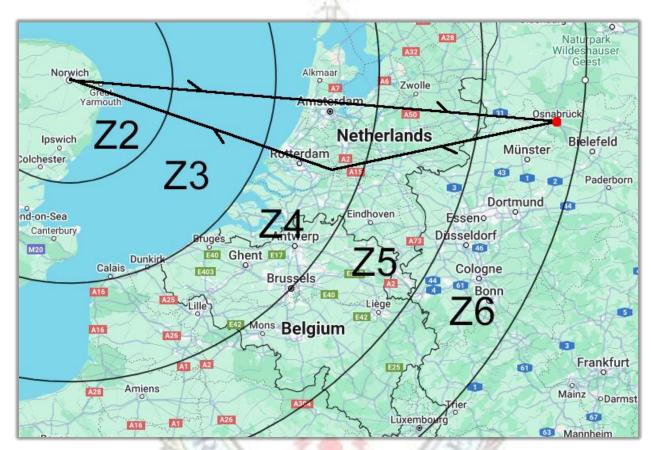

## Osnabruck, Germany Navigation Map

**Synopsis** 

| A/C Assi | gned | On Target | Off Target | A/C Lost | Other (Note 1) | Bomb % | Casualties            | Enemy A/C Credited |
|----------|------|-----------|------------|----------|----------------|--------|-----------------------|--------------------|
| 14       |      | 9         | 0          | 1        | 4              | 36%    | 1 KIA – 1 WIA – 6 POW | 0                  |